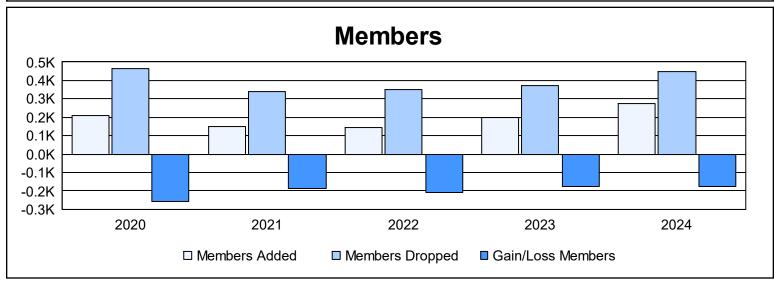

District 334 B As of June 2024 Cumulative

| Year      | New<br>Clubs | Dropped<br>Clubs | Gain/<br>Loss<br>Clubs | New<br>Members | Charter<br>Members | Reinstate<br>Members | Transfer<br>Members | Total<br>Member<br>Added | Total<br>Members<br>Dropped | Gain/<br>Loss<br>Members |
|-----------|--------------|------------------|------------------------|----------------|--------------------|----------------------|---------------------|--------------------------|-----------------------------|--------------------------|
| 2019-2020 | 0            | 1                | -1                     | 202            | 0                  | 5                    | 3                   | 210                      | 466                         | -256                     |
| 2020-2021 | 0            | 0                | 0                      | 144            | 1                  | 4                    | 2                   | 151                      | 338                         | -187                     |
| 2021-2022 | 0            | 3                | -3                     | 135            | 0                  | 4                    | 3                   | 142                      | 350                         | -208                     |
| 2022-2023 | 0            | 3                | -3                     | 173            | 0                  | 6                    | 19                  | 198                      | 372                         | -174                     |
| 2023-2024 | 1            | 2                | -1                     | 224            | 44                 | 1                    | 4                   | 273                      | 447                         | -174                     |
| Average   | 0            | 2                | -2                     | 176            | 9                  | 4                    | 6                   | 195                      | 395                         | -200                     |