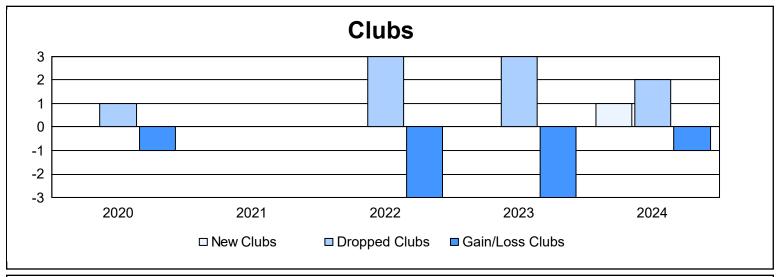

District 334 B As of June 2024 Cumulative

| Year      | New<br>Clubs | Dropped<br>Clubs | Gain/<br>Loss<br>Clubs | New<br>Members | Charter<br>Members | Reinstate<br>Members | Transfer<br>Members | Total<br>Member<br>Added | Total<br>Members<br>Dropped | Gain/<br>Loss<br>Members |
|-----------|--------------|------------------|------------------------|----------------|--------------------|----------------------|---------------------|--------------------------|-----------------------------|--------------------------|
| 2019-2020 | 0            | 1                | -1                     | 202            | 0                  | 5                    | 3                   | 210                      | 466                         | -256                     |
| 2020-2021 | 0            | 0                | 0                      | 144            | 1                  | 4                    | 2                   | 151                      | 338                         | -187                     |
| 2021-2022 | 0            | 3                | -3                     | 135            | 0                  | 4                    | 3                   | 142                      | 350                         | -208                     |
| 2022-2023 | 0            | 3                | -3                     | 173            | 0                  | 6                    | 19                  | 198                      | 372                         | -174                     |
| 2023-2024 | 1            | 2                | -1                     | 224            | 44                 | 1                    | 4                   | 273                      | 447                         | -174                     |
| Average   | 0            | 2                | -2                     | 176            | 9                  | 4                    | 6                   | 195                      | 395                         | -200                     |